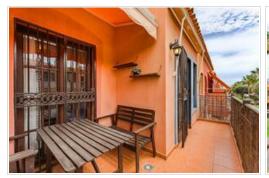

The apartment is situated on the top floor of a 2 storey building without lift. It has a spacious living room with exit to the terrace with view to a quiet street inside the complex and El Teide, furnished kitchen with laundry room, two bedrooms, one of them with exit to the same terrace and a complete bathroom with bidet and bathtub. Sold fully furnished, with an underground parking space included in the price.