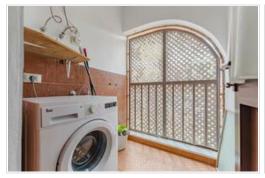

The apartment is situated on the top floor of a 2 storey building without lift. It has a spacious living room with exit to the terrace with view to a quiet street inside the complex and El Teide, furnished kitchen with laundry room, two bedrooms, one of them with exit to the same terrace and a complete bathroom with bidet and bathtub. Sold fully furnished, with an underground parking space included in the price.