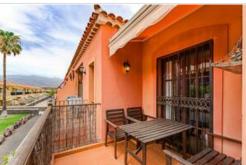

The apartment is situated on the top floor of a 2 storey building without lift. It has a spacious living room with exit to the terrace with view to a quiet street inside the complex and El Teide, furnished kitchen with laundry room, two bedrooms, one of them with exit to the same terrace and a complete bathroom with bidet and bathtub. Sold fully furnished, with an underground parking space included in the price.