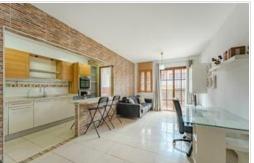

The apartment is situated on the top floor of a 2 storey building without lift. It has a spacious living room with exit to the terrace with view to a quiet street inside the complex and El Teide, furnished kitchen with laundry room, two bedrooms, one of them with exit to the same terrace and a complete bathroom with bidet and bathtub. Sold fully furnished, with an underground parking space included in the price.