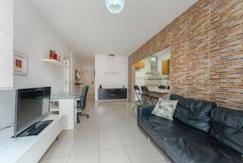

The apartment is situated on the top floor of a 2 storey building without lift. It has a spacious living room with exit to the terrace with view to a quiet street inside the complex and El Teide, furnished kitchen with laundry room, two bedrooms, one of them with exit to the same terrace and a complete bathroom with bidet and bathtub. Sold fully furnished, with an underground parking space included in the price.