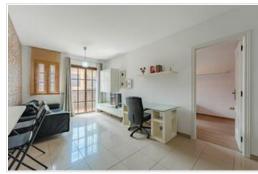

The apartment is situated on the top floor of a 2 storey building without lift. It has a spacious living room with exit to the terrace with view to a quiet street inside the complex and El Teide, furnished kitchen with laundry room, two bedrooms, one of them with exit to the same terrace and a complete bathroom with bidet and bathtub. Sold fully furnished, with an underground parking space included in the price.