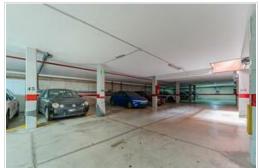

The apartment is situated on the top floor of a 2 storey building without lift. It has a spacious living room with exit to the terrace with view to a quiet street inside the complex and El Teide, furnished kitchen with laundry room, two bedrooms, one of them with exit to the same terrace and a complete bathroom with bidet and bathtub. Sold fully furnished, with an underground parking space included in the price.