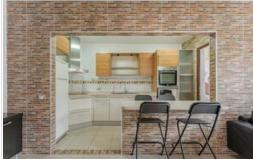

The apartment is situated on the top floor of a 2 storey building without lift. It has a spacious living room with exit to the terrace with view to a quiet street inside the complex and El Teide, furnished kitchen with laundry room, two bedrooms, one of them with exit to the same terrace and a complete bathroom with bidet and bathtub. Sold fully furnished, with an underground parking space included in the price.