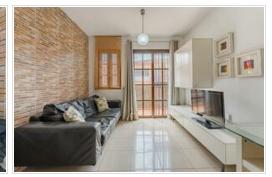

The apartment is situated on the top floor of a 2 storey building without lift. It has a spacious living room with exit to the terrace with view to a quiet street inside the complex and El Teide, furnished kitchen with laundry room, two bedrooms, one of them with exit to the same terrace and a complete bathroom with bidet and bathtub. Sold fully furnished, with an underground parking space included in the price.